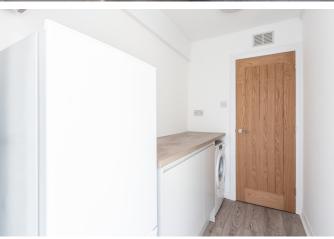

#### **UTILITY ROOM**

7' 10" x 4' 10" (2.390m x 1.488m) A very handy and functional utility room with cupboards and work surfaces along with a tumble drier and additional fridge/freezer