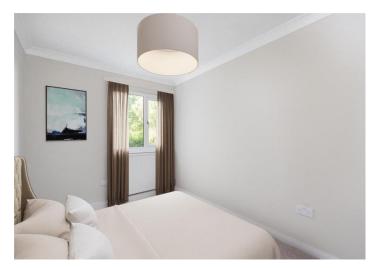

#### MASTER BEDROOM

11' 8" x 11' 6" (3.568m x 3.523m) Master bedroom overlooking the rear of the property

with flooring laid to carpet and decorated in neutral tones.

### **BEDROOM TWO**

 $12'\ 2''\ x\ 7'\ 11''\ (3.725m\ x\ 2.438m)$  Second double room overlooking the rear decorated in neutral tones.

## **BEDROOM THREE**

 $12'\ 0"\ x\ 7'\ 9"\ (3.665m\ x\ 2.385m)$  The third double bedroom overlooks the front of the property with flooring laid to carpet.