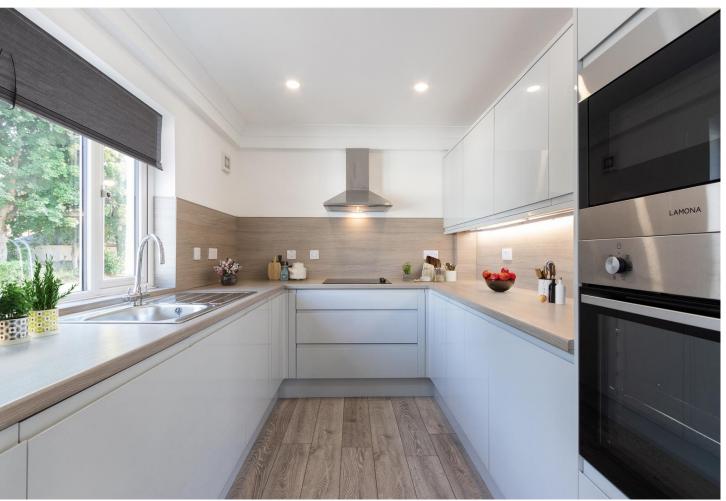

### **KITCHEN**

9' 11" x 7' 8" (3.041m x 2.360m) Newly fitted and stylish contemporary kitchen with a variety of floor and wall mounted units in a light tone with complementing worktops and matching splashback. Integrated appliances include electric hob, oven, microwave, extractor fan, washing machine, dishwasher and undermount fridge/freezer. The room is complete with undermount and spotlight lighting.