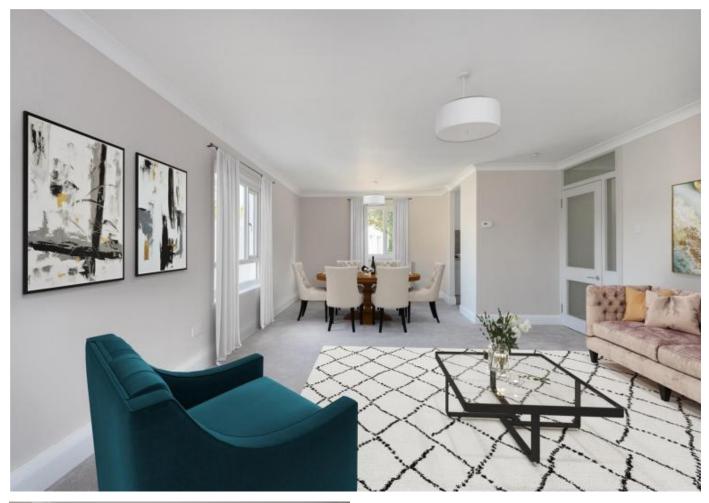

## LOUNGE/DINING AREA

27' 0" x 15' 0" (8.250m x 4.590m) An expansive room with windows overlooking the front, rear and side of the property, the room is decorated in a neutral tone with flooring laid to carpet. The box bay window overlooking the rear provides glorious outlooks over the garden.