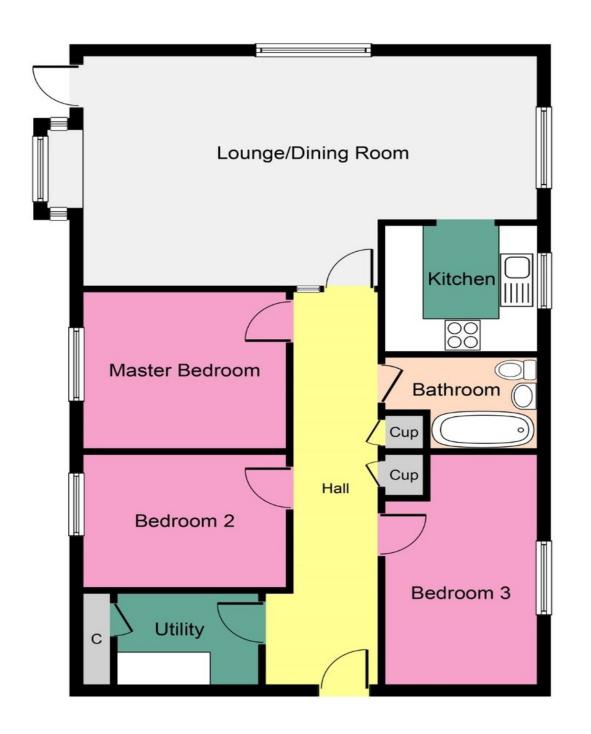

### **KITCHEN**

9' 11" x 7' 8" (3.041m x 2.360m) Newly fitted and stylish contemporary kitchen with a variety of floor and wall mounted units in a light tone with complementing worktops and matching splashback. Integrated appliances include electric hob, oven, microwave, extractor fan, washing machine, dishwasher and undermount fridge/freezer. The room is complete with undermount and spotlight lighting.

## LOUNGE/DINING AREA

27' 0" x 15' 0" (8.250m x 4.590m) An expansive room with windows overlooking the front, rear and side of the property, the room is decorated in a neutral tone with flooring laid to carpet. The box bay window overlooking the rear provides glorious outlooks over the garden.

#### MASTER BEDROOM

11' 8" x 11' 6" (3.568m x 3.523m) Master bedroom overlooking the rear of the property

with flooring laid to carpet and decorated in neutral tones.

### **BEDROOM TWO**

 $12'\ 2''\ x\ 7'\ 11''\ (3.725m\ x\ 2.438m)$  Second double room overlooking the rear decorated in neutral tones.

## **BEDROOM THREE**

 $12'\ 0"\ x\ 7'\ 9"\ (3.665m\ x\ 2.385m)$  The third double bedroom overlooks the front of the property with flooring laid to carpet.

#### **BATHROOM**

7' 2" x 6' 6" (2.190m x 1.982m) The fully tiled bathroom comprises of an elegant white three piece suite of bath with overhead shower, low flush WC and wash hand basin with vanity unit below. The room further benefits from a towel radiator, wall hung taps and a chrome towel radiator.

#### **UTILITY ROOM**

7' 10" x 4' 10" (2.390m x 1.488m) A very handy and functional utility room with cupboards and work surfaces along with a tumble drier and additional fridge/freezer