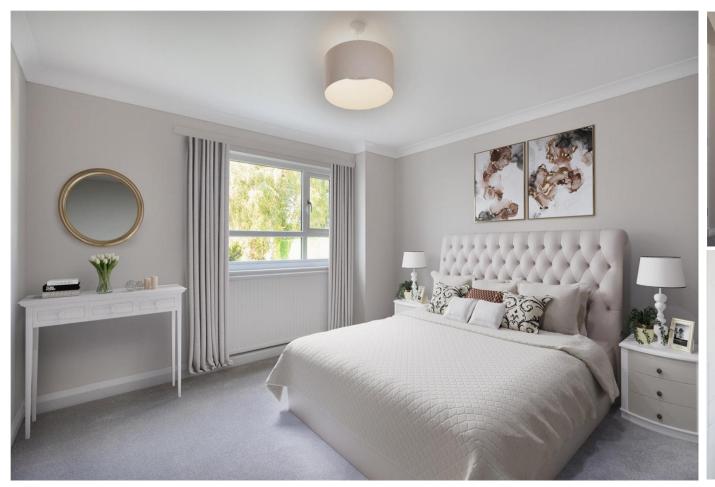

#### MASTER BEDROOM

11' 8" x 11' 6" (3.568m x 3.523m) Master bedroom overlooking the rear of the property

with flooring laid to carpet and decorated in neutral tones.

### **BEDROOM TWO**

 $12'\ 2''\ x\ 7'\ 11''\ (3.725m\ x\ 2.438m)$  Second double room overlooking the rear decorated in neutral tones.

## **BEDROOM THREE**

 $12'\ 0"\ x\ 7'\ 9"\ (3.665m\ x\ 2.385m)$  The third double bedroom overlooks the front of the property with flooring laid to carpet.