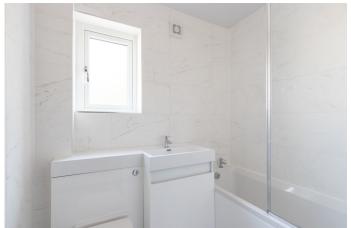

#### **BATHROOM**

7' 2" x 6' 6" (2.190m x 1.982m) The fully tiled bathroom comprises of an elegant white three piece suite of bath with overhead shower, low flush WC and wash hand basin with vanity unit below. The room further benefits from a towel radiator, wall hung taps and a chrome towel radiator.