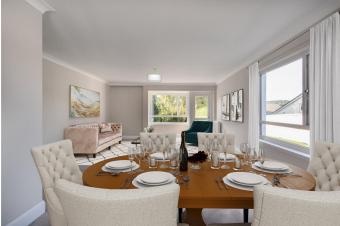

## LOUNGE/DINING AREA

27' 0" x 15' 0" (8.250m x 4.590m) An expansive room with windows overlooking the front, rear and side of the property, the room is decorated in a neutral tone with flooring laid to carpet. The box bay window overlooking the rear provides glorious outlooks over the garden.